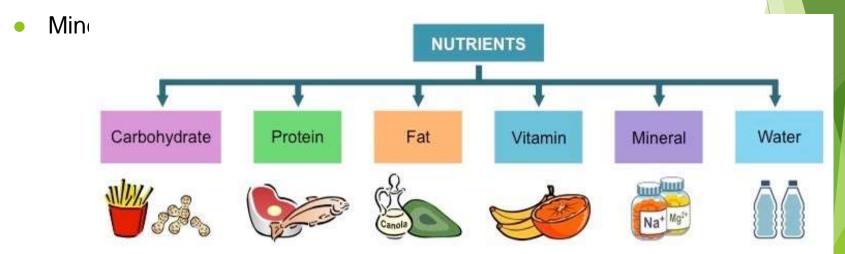

### Essential nutrients in nutrition

- Fats 30 35% of the total. energy
  (max. 10% of which saturated)
- Protein 10% need to change with age, average 0.9g / kg / day
- Carbohydrates 55% of the total. daily energy intake, part of fiber, (max. 10% added sugar)
- Vitamins vitamins gr. B, C