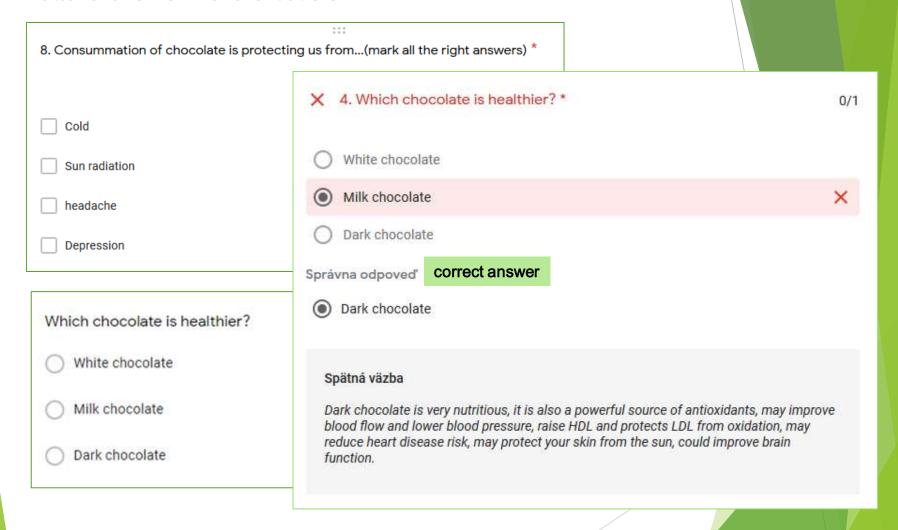

## Online quizzes

| 4. V | Vhat protein does banana contain? *              |
|------|--------------------------------------------------|
| 0    | Histidine                                        |
| 0    | Leucine                                          |
| 0    | Tryptophan                                       |
| 5. V | What kind of fruit looks like a brain? *         |
| 0    | Walnut                                           |
| 0    | Tangerine                                        |
| 0    | Pomegranate                                      |
| 6. V | Vhat kind of vegetables is good for diabetics? * |
| 0    | Asparagus                                        |
| 0    | Cauliflower                                      |
|      | Cabbage                                          |

| What is effective against cardiovascular and metabolic diseases? |
|------------------------------------------------------------------|
|                                                                  |
| Lemon                                                            |
| garlic                                                           |
| gariic                                                           |
|                                                                  |
|                                                                  |
| In case of anxiety, you should eat:                              |
| in case of anxiety, you should cat.                              |
| antioxidants                                                     |
|                                                                  |
| spinach                                                          |
| avocados                                                         |
|                                                                  |
| beet - troot                                                     |
| broccoli                                                         |
|                                                                  |
|                                                                  |
|                                                                  |
| In case of depression you should eat:                            |
|                                                                  |
| olive oil or walnut oil                                          |
| cinnamon                                                         |
|                                                                  |
| turmeric                                                         |

## Online quizzes

- https://forms.gle/qUrw1tz8iwXEUxoX9
- https://forms.gle/GzW5dPfmzdbA7Emy9
- https://forms.gle/aj1QFnYb1HwLK2he6
- https://forms.gle/hZvpmubTpDWqe1o49
- https://forms.gle/aHXPoKHNmcRZm7Jc7
- https://lnk.sk/brP4
- https://forms.gle/nkm8UENtrc1KrN8f7
- https://forms.gle/RoCXfZKKgs6CwK7L6
- https://forms.gle/S7PGUbtacNXjo8jv8
- https://forms.gle/VUhacTwbJZPUtLRcA
- https://forms.gle/R74vXLJ11696y4zL6
- https://docs.google.com/forms/d/1BF5fvSWem8B0 n6FSC\_8pn7ZceOj0-2IEhagAKSI/edit?chromeless