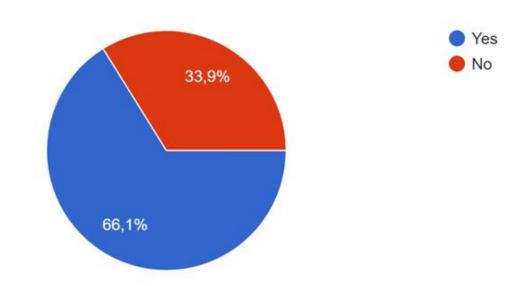

GS**



#### FRUIT AND VEGETABLES



### WHAT TIME DID YOU EAT YOUR LUNCH?





#### **FISH**



#### **MEAT**



#### PASTA



#### VEGETABLES AND SALADS

#### **Ventas**



#### **CHICKEN**



#### **EGGS**



#### **BREAD**



#### **FRUIT**



## WHAT TIME DID YOU EAT YOUR DINNER?





#### **FISH**





#### **MEAT**





#### **PASTA**





#### VEGETABLES OR SALAD





#### **CHICKEN**





#### **EGGS**





#### **FRUITS**





# COOKING WAY IN YOUR HOUSE?



# DID YOU EAT IN RESTAURANTS?



# NOWADAYS, DO YOU EAT FAST FOOD?





- Sometimes (once or twice at month)
- Usually (once or twice a week)

### DO YOU THINK YOU USED TO EAT TASTIER FOOD IN THE PAST?



### DO YOU THINK IN THE PAST FOOD WAS DIFFERENT TO NOWADAYS FOOD?



## DID YOU PRACTICE ANY SPORT OR PHYSICAL ACTIVITY?



# SPORT OR DO PHYSICAL ACTIVITY?



### THANKS FOR LISTENING!