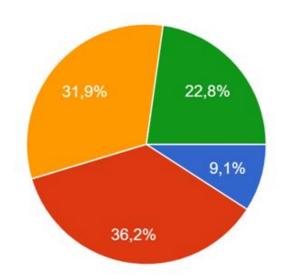

s, vegetables...)



### HOW DID YOU PRESERVE THE FOOD AT YOUR HOME?

Frozen food

Food storage

Using different ways of preserving

In the fridge



### HOW MANY MEALS DID YOU HAVE PER DAY?



### WHICH MEAL WAS THE MOST IMPORTANT MEAL OF THE DAY?



### WHAT TIME DID YOU EAT YOUR BREAKFAST?





#### MILK / COFFEE / TEA



#### **BREAD**



#### OLIVES



#### CHEESE



#### **EGGS**



#### FRUIT AND VEGETABLES



### WHAT TIME DID YOU EAT YOUR LUNCH?





#### **FISH**



#### **MEAT**



#### PASTA



#### VEGETABLES AND SALADS

#### **Ventas**



#### **CHICKEN**



#### **EGGS**



#### **BREAD**



#### **FRUIT**



## WHAT TIME DID YOU EAT YOUR DINNER?





#### **FISH**





#### **MEAT**





#### **PASTA**





#### VEGETABLES OR SALAD





#### **CHICKEN**





#### **EGGS**





#### **FRUITS**





# COOKING WAY IN YOUR HOUSE?



# DID YOU EAT IN RESTAURANTS?



# NOWADAYS, DO YOU EAT FAST FOOD?





- Sometimes (once or twice at month)
- Usually (once or twice a week)

### DO YOU THINK YOU USED TO EAT TASTIER FOOD IN THE PAST?



### DO YOU THINK IN THE PAST FOOD WAS DIFFERENT TO NOWADAYS FOOD?



## DID YOU PRACTICE ANY SPORT OR PHYSICAL ACTIVITY?



# SPORT OR DO PHYSICAL ACTIVITY?



### THANKS FOR LISTENING!