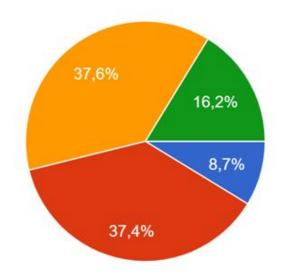

m

birşey almadım

birşey almadım

zen food

-coocked food

:ked food

sh food (meat, fruits, vegetables...)



### HOW DID YOU PRESERVE THE FOOD AT YOUR HOME?

Frozen food

Food storage

Using different ways of preserving

In the fridge



### HOW MANY MEALS DID YOU HAVE PER DAY?



### WHICH MEAL WAS THE MOST IMPORTANT MEAL OF THE DAY?



### WHAT TIME DID YOU EAT YOUR BREAKFAST?





#### MILK / COFFEE / TEA



#### **BREAD**



#### OLIVES



#### CHEESE



#### **EGGS**



#### FRUIT AND VEGETABLES



### WHAT TIME DID YOU EAT YOUR LUNCH?





#### **FISH**



#### **MEAT**



#### PASTA



#### VEGETABLES AND SALADS

#### **Ventas**



#### **CHICKEN**



#### **EGGS**



#### **BREAD**



#### **FRUIT**



## WHAT TIME DID YOU EAT YOUR DINNER?





#### **FISH**





#### **MEAT**





#### **PASTA**





#### VEGETABLES OR SALAD





#### **CHICKEN**





#### **EGGS**





#### **FRUITS**





# COOKING WAY IN YOUR HOUSE?



# DID YOU EAT IN RESTAURANTS?



# NOWADAYS, DO YOU EAT FAST FOOD?





- Sometimes (once or twice at month)
- Usually (once or twice a week)

### DO YOU THINK YOU USED TO EAT TASTIER FOOD IN THE PAST?



### DO YOU THINK IN THE PAST FOOD WAS DIFFERENT TO NOWADAYS FOOD?



## DID YOU PRACTICE ANY SPORT OR PHYSICAL ACTIVITY?



# SPORT OR DO PHYSICAL ACTIVITY?



### THANKS FOR LISTENING!