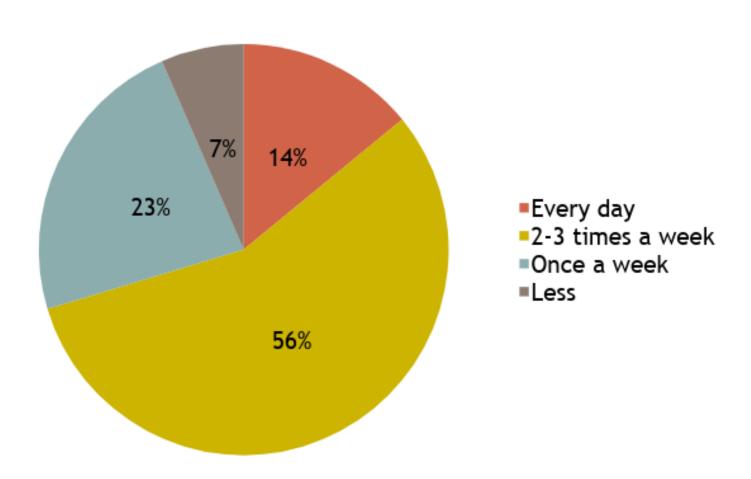

### WHERE DID THEY USUALLY BUY THE FOOD?



### DID YOU USE TO BUY FOOD FROM OTHER COUNTRIES? (FRUITS, VEGETABLES...)



#### WHAT KIND OF FOOD DID YOU BUY?

food from other countries

food from abroad

of them

birşey almadım

birşey almadım

zen food

-coocked food

:ked food

sh food (meat, fruits, vegetables...)



### HOW DID YOU PRESERVE THE FOOD AT YOUR HOME?

Frozen food

Food storage

Using different ways of preserving

In the fridge



### HOW MANY MEALS DID YOU HAVE PER DAY?



### WHICH MEAL WAS THE MOST IMPORTANT MEAL OF THE DAY?



### WHAT TIME DID YOU EAT YOUR BREAKFAST?





#### MILK / COFFEE / TEA



#### **BREAD**



#### OLIVES



#### CHEESE



#### **EGGS**



#### FRUIT AND VEGETABLES



### WHAT TIME DID YOU EAT YOUR LUNCH?





#### **FISH**



#### **MEAT**



#### PASTA



#### VEGETABLES AND SALADS

#### **Ventas**



#### **CHICKEN**



#### **EGGS**



#### **BREAD**



#### **FRUIT**



## WHAT TIME DID YOU EAT YOUR DINNER?





#### **FISH**





#### **MEAT**





#### **PASTA**





#### VEGETABLES OR SALAD





#### **CHICKEN**





#### **EGGS**





#### **FRUITS**





# COOKING WAY IN YOUR HOUSE?



# DID YOU EAT IN RESTAURANTS?



# NOWADAYS, DO YOU EAT FAST FOOD?





- Sometimes (once or twice at month)
- Usually (once or twice a week)

### DO YOU THINK YOU USED TO EAT TASTIER FOOD IN THE PAST?



### DO YOU THINK IN THE PAST FOOD WAS DIFFERENT TO NOWADAYS FOOD?



## DID YOU PRACTICE ANY SPORT OR PHYSICAL ACTIVITY?



# SPORT OR DO PHYSICAL ACTIVITY?



### THANKS FOR LISTENING!