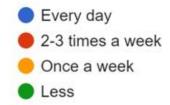

d food

:ked food

sh food (meat, fruits, vegetables...)



### HOW DID YOU PRESERVE THE FOOD AT YOUR HOME?

Frozen food

Food storage

Using different ways of preserving

In the fridge



### HOW MANY MEALS DID YOU HAVE PER DAY?



### WHICH MEAL WAS THE MOST IMPORTANT MEAL OF THE DAY?



### WHAT TIME DID YOU EAT YOUR BREAKFAST?





#### MILK / COFFEE / TEA



#### **BREAD**



#### OLIVES



#### CHEESE



#### **EGGS**



#### FRUIT AND VEGETABLES



### WHAT TIME DID YOU EAT YOUR LUNCH?





#### **FISH**



#### **MEAT**



#### PASTA



#### VEGETABLES AND SALADS

#### **Ventas**



#### **CHICKEN**



#### **EGGS**



#### **BREAD**



#### **FRUIT**



## WHAT TIME DID YOU EAT YOUR DINNER?





#### **FISH**





#### **MEAT**





#### **PASTA**





#### VEGETABLES OR SALAD





#### **CHICKEN**





#### **EGGS**





#### **FRUITS**





# COOKING WAY IN YOUR HOUSE?



# DID YOU EAT IN RESTAURANTS?



# NOWADAYS, DO YOU EAT FAST FOOD?





- Sometimes (once or twice at month)
- Usually (once or twice a week)

### DO YOU THINK YOU USED TO EAT TASTIER FOOD IN THE PAST?



### DO YOU THINK IN THE PAST FOOD WAS DIFFERENT TO NOWADAYS FOOD?



## DID YOU PRACTICE ANY SPORT OR PHYSICAL ACTIVITY?



# SPORT OR DO PHYSICAL ACTIVITY?



### THANKS FOR LISTENING!