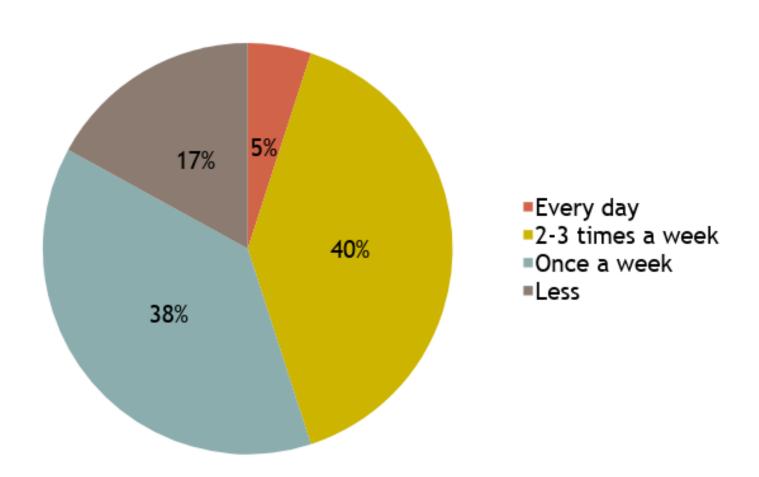

DID THEY USUALLY BUY THE FOOD?



### DID YOU USE TO BUY FOOD FROM OTHER COUNTRIES? (FRUITS, VEGETABLES...)



#### WHAT KIND OF FOOD DID YOU BUY?

food from other countries

food from abroad

of them

birşey almadım

birşey almadım

zen food

-coocked food

:ked food

sh food (meat, fruits, vegetables...)



### HOW DID YOU PRESERVE THE FOOD AT YOUR HOME?

Frozen food

Food storage

Using different ways of preserving

In the fridge



### HOW MANY MEALS DID YOU HAVE PER DAY?



### WHICH MEAL WAS THE MOST IMPORTANT MEAL OF THE DAY?



### WHAT TIME DID YOU EAT YOUR BREAKFAST?





#### MILK / COFFEE / TEA



#### **BREAD**



#### OLIVES



#### CHEESE



#### **EGGS**



#### FRUIT AND VEGETABLES



### WHAT TIME DID YOU EAT YOUR LUNCH?





#### **FISH**



#### **MEAT**



#### PASTA



#### VEGETABLES AND SALADS

#### **Ventas**



#### **CHICKEN**



#### **EGGS**



#### **BREAD**



#### **FRUIT**



## WHAT TIME DID YOU EAT YOUR DINNER?





#### **FISH**





#### **MEAT**





#### **PASTA**





#### VEGETABLES OR SALAD





#### **CHICKEN**





#### **EGGS**





#### **FRUITS**





# COOKING WAY IN YOUR HOUSE?



# DID YOU EAT IN RESTAURANTS?



# NOWADAYS, DO YOU EAT FAST FOOD?





- Sometimes (once or twice at month)
- Usually (once or twice a week)

### DO YOU THINK YOU USED TO EAT TASTIER FOOD IN THE PAST?



### DO YOU THINK IN THE PAST FOOD WAS DIFFERENT TO NOWADAYS FOOD?



## DID YOU PRACTICE ANY SPORT OR PHYSICAL ACTIVITY?



# SPORT OR DO PHYSICAL ACTIVITY?



### THANKS FOR LISTENING!