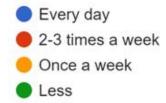

vegetables...)



### HOW DID YOU PRESERVE THE FOOD AT YOUR HOME?

Frozen food

Food storage

Using different ways of preserving

In the fridge



### HOW MANY MEALS DID YOU HAVE PER DAY?



### WHICH MEAL WAS THE MOST IMPORTANT MEAL OF THE DAY?



### WHAT TIME DID YOU EAT YOUR BREAKFAST?





#### MILK / COFFEE / TEA



#### **BREAD**



#### OLIVES



#### CHEESE



#### **EGGS**



#### FRUIT AND VEGETABLES



### WHAT TIME DID YOU EAT YOUR LUNCH?





#### **FISH**



#### **MEAT**



#### PASTA



#### VEGETABLES AND SALADS

#### **Ventas**



#### **CHICKEN**



#### **EGGS**



#### **BREAD**



#### **FRUIT**



## WHAT TIME DID YOU EAT YOUR DINNER?





#### **FISH**





#### **MEAT**





#### **PASTA**





#### VEGETABLES OR SALAD





#### **CHICKEN**





#### **EGGS**





#### **FRUITS**





# COOKING WAY IN YOUR HOUSE?



# DID YOU EAT IN RESTAURANTS?



# NOWADAYS, DO YOU EAT FAST FOOD?





- Sometimes (once or twice at month)
- Usually (once or twice a week)

### DO YOU THINK YOU USED TO EAT TASTIER FOOD IN THE PAST?



### DO YOU THINK IN THE PAST FOOD WAS DIFFERENT TO NOWADAYS FOOD?



## DID YOU PRACTICE ANY SPORT OR PHYSICAL ACTIVITY?



# SPORT OR DO PHYSICAL ACTIVITY?



### THANKS FOR LISTENING!