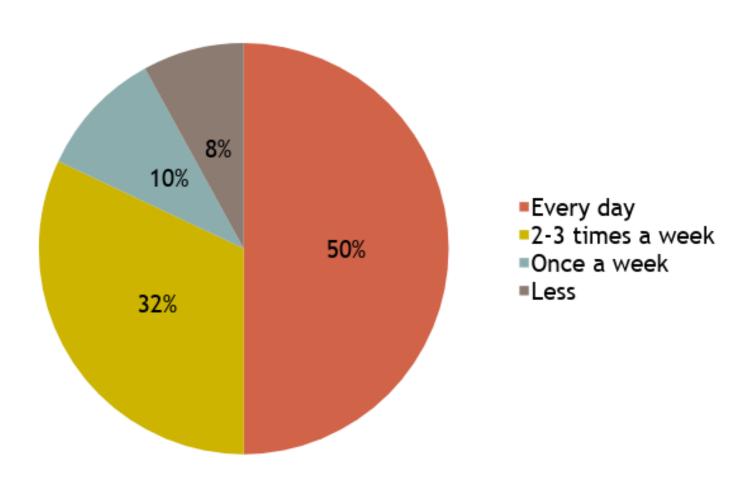

VE?



### HOW MANY CHILDREN DOES THEY HAVE?



#### STUDY LEVELS AND DEGREES



### WHERE DID THEY USUALLY BUY THE FOOD?



### DID YOU USE TO BUY FOOD FROM OTHER COUNTRIES? (FRUITS, VEGETABLES...)



#### WHAT KIND OF FOOD DID YOU BUY?

food from other countries

food from abroad

of them

birşey almadım

birşey almadım

zen food

-coocked food

:ked food

sh food (meat, fruits, vegetables...)



### HOW DID YOU PRESERVE THE FOOD AT YOUR HOME?

Frozen food

Food storage

Using different ways of preserving

In the fridge



### HOW MANY MEALS DID YOU HAVE PER DAY?



### WHICH MEAL WAS THE MOST IMPORTANT MEAL OF THE DAY?



### WHAT TIME DID YOU EAT YOUR BREAKFAST?





#### MILK / COFFEE / TEA



#### **BREAD**



#### OLIVES



#### CHEESE



#### **EGGS**



#### FRUIT AND VEGETABLES



### WHAT TIME DID YOU EAT YOUR LUNCH?





#### **FISH**



#### **MEAT**



#### PASTA



#### VEGETABLES AND SALADS

#### **Ventas**



#### **CHICKEN**



#### **EGGS**



#### **BREAD**



#### **FRUIT**



## WHAT TIME DID YOU EAT YOUR DINNER?





#### **FISH**





#### **MEAT**





#### **PASTA**





#### VEGETABLES OR SALAD





#### **CHICKEN**





#### **EGGS**





#### **FRUITS**





# COOKING WAY IN YOUR HOUSE?



# DID YOU EAT IN RESTAURANTS?



# NOWADAYS, DO YOU EAT FAST FOOD?





- Sometimes (once or twice at month)
- Usually (once or twice a week)

### DO YOU THINK YOU USED TO EAT TASTIER FOOD IN THE PAST?



### DO YOU THINK IN THE PAST FOOD WAS DIFFERENT TO NOWADAYS FOOD?



## DID YOU PRACTICE ANY SPORT OR PHYSICAL ACTIVITY?



# SPORT OR DO PHYSICAL ACTIVITY?