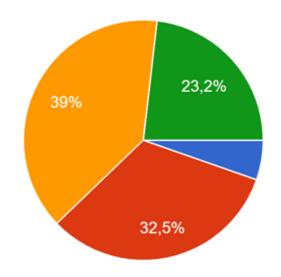

h food (meat, fruits, vegetables...)



### HOW DID YOU PRESERVE THE FOOD AT YOUR HOME?

Frozen food

Food storage

Using different ways of preserving

In the fridge



### HOW MANY MEALS DID YOU HAVE PER DAY?



### WHICH MEAL WAS THE MOST IMPORTANT MEAL OF THE DAY?



### WHAT TIME DID YOU EAT YOUR BREAKFAST?





#### MILK / COFFEE / TEA



#### **BREAD**



#### OLIVES



#### CHEESE



#### **EGGS**



#### FRUIT AND VEGETABLES



### WHAT TIME DID YOU EAT YOUR LUNCH?





#### **FISH**



#### **MEAT**



#### PASTA



#### VEGETABLES AND SALADS

#### **Ventas**



#### **CHICKEN**



#### **EGGS**



#### **BREAD**



#### **FRUIT**



## WHAT TIME DID YOU EAT YOUR DINNER?





#### **FISH**





#### **MEAT**





#### **PASTA**





#### VEGETABLES OR SALAD





#### **CHICKEN**





#### **EGGS**





#### **FRUITS**





# COOKING WAY IN YOUR HOUSE?



# DID YOU EAT IN RESTAURANTS?



# NOWADAYS, DO YOU EAT FAST FOOD?





- Sometimes (once or twice at month)
- Usually (once or twice a week)

### DO YOU THINK YOU USED TO EAT TASTIER FOOD IN THE PAST?



### DO YOU THINK IN THE PAST FOOD WAS DIFFERENT TO NOWADAYS FOOD?



## DID YOU PRACTICE ANY SPORT OR PHYSICAL ACTIVITY?



# SPORT OR DO PHYSICAL ACTIVITY?



### THANKS FOR LISTENING!