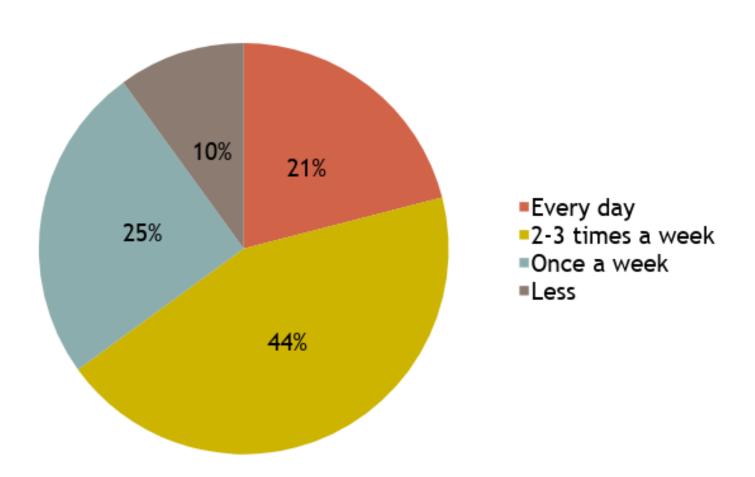

R**



#### WHERE DID THEY LIVE?



### HOW MANY CHILDREN DOES THEY HAVE?



#### STUDY LEVELS AND DEGREES



### WHERE DID THEY USUALLY BUY THE FOOD?



### DID YOU USE TO BUY FOOD FROM OTHER COUNTRIES? (FRUITS, VEGETABLES...)



#### WHAT KIND OF FOOD DID YOU BUY?

food from other countries

food from abroad

of them

birşey almadım

birşey almadım

zen food

-coocked food

:ked food

sh food (meat, fruits, vegetables...)



### HOW DID YOU PRESERVE THE FOOD AT YOUR HOME?

Frozen food

Food storage

Using different ways of preserving

In the fridge



### HOW MANY MEALS DID YOU HAVE PER DAY?



### WHICH MEAL WAS THE MOST IMPORTANT MEAL OF THE DAY?



### WHAT TIME DID YOU EAT YOUR BREAKFAST?





#### MILK / COFFEE / TEA



#### **BREAD**



#### OLIVES



#### CHEESE



#### **EGGS**



#### FRUIT AND VEGETABLES



### WHAT TIME DID YOU EAT YOUR LUNCH?





#### **FISH**



#### **MEAT**



#### PASTA



#### VEGETABLES AND SALADS

#### **Ventas**



#### **CHICKEN**



#### **EGGS**



#### **BREAD**



#### **FRUIT**



## WHAT TIME DID YOU EAT YOUR DINNER?





#### **FISH**





#### **MEAT**





#### **PASTA**





#### VEGETABLES OR SALAD





#### **CHICKEN**





#### **EGGS**





#### **FRUITS**





# COOKING WAY IN YOUR HOUSE?



# DID YOU EAT IN RESTAURANTS?



# NOWADAYS, DO YOU EAT FAST FOOD?





- Sometimes (once or twice at month)
- Usually (once or twice a week)

### DO YOU THINK YOU USED TO EAT TASTIER FOOD IN THE PAST?



### DO YOU THINK IN THE PAST FOOD WAS DIFFERENT TO NOWADAYS FOOD?



## DID YOU PRACTICE ANY SPORT OR PHYSICAL ACTIVITY?



# SP