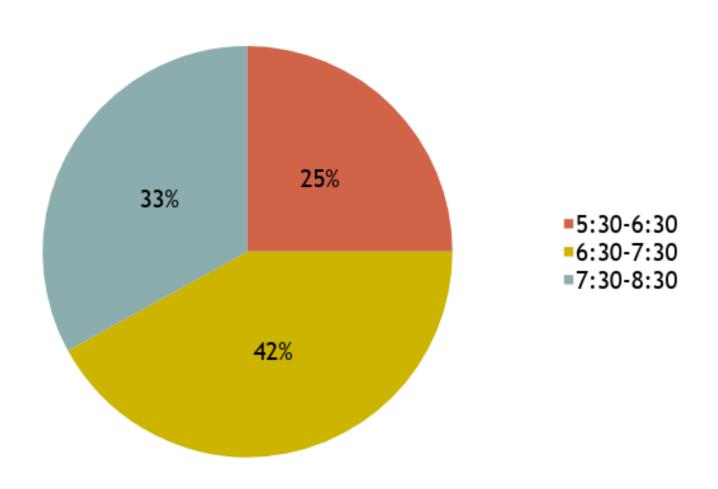

use which may be made of the information contained therein



#### **COUNTRY**



#### **GENDER**



#### WHERE DID THEY LIVE?



### HOW MANY CHILDREN DOES THEY HAVE?



#### STUDY LEVELS AND DEGREES



### WHERE DID THEY USUALLY BUY THE FOOD?



### DID YOU USE TO BUY FOOD FROM OTHER COUNTRIES? (FRUITS, VEGETABLES...)



#### WHAT KIND OF FOOD DID YOU BUY?

food from other countries

food from abroad

of them

birşey almadım

birşey almadım

zen food

-coocked food

:ked food

sh food (meat, fruits, vegetables...)



### HOW DID YOU PRESERVE THE FOOD AT YOUR HOME?

Frozen food

Food storage

Using different ways of preserving

In the fridge



### HOW MANY MEALS DID YOU HAVE PER DAY?



### WHICH MEAL WAS THE MOST IMPORTANT MEAL OF THE DAY?



### WHAT TIME DID YOU EAT YOUR BREAKFAST?





#### MILK / COFFEE / TEA



#### **BREAD**



#### OLIVES



#### CHEESE



#### **EGGS**



#### FRUIT AND VEGETABLES



### WHAT TIME DID YOU EAT YOUR LUNCH?





#### **FISH**



#### **MEAT**



#### PASTA



#### VEGETABLES AND SALADS

#### **Ventas**



#### **CHICKEN**



#### **EGGS**



#### **BREAD**



#### **FRUIT**



## WHAT TIME DID YOU EAT YOUR DINNER?





#### **FISH**





#### **MEAT**





#### **PASTA**





#### VEGETABLES OR SALAD





#### **CHICKEN**





#### **EGGS**





#### **FRUITS**





# COOKING WAY IN YOUR HOUSE?



# DID YOU EAT IN RESTAURANTS?



# NOWADAYS, DO YOU EAT FAST FOOD?





- Sometimes (once or twice at month)
- Usually (once or twice a week)

### DO YOU THINK YOU USED TO EAT TASTIER FOOD IN THE PAST?



### DO YOU THINK IN THE PAST FOOD