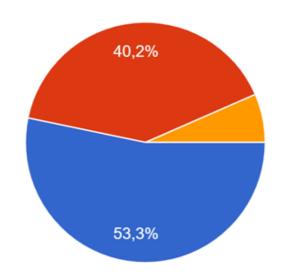

erving

In the fridge



### HOW MANY MEALS DID YOU HAVE PER DAY?



### WHICH MEAL WAS THE MOST IMPORTANT MEAL OF THE DAY?



### WHAT TIME DID YOU EAT YOUR BREAKFAST?





#### MILK / COFFEE / TEA



#### **BREAD**



#### OLIVES



#### CHEESE



#### **EGGS**



#### FRUIT AND VEGETABLES



### WHAT TIME DID YOU EAT YOUR LUNCH?





#### **FISH**



#### **MEAT**



#### PASTA



#### VEGETABLES AND SALADS

#### **Ventas**



#### **CHICKEN**



#### **EGGS**



#### **BREAD**



#### **FRUIT**



## WHAT TIME DID YOU EAT YOUR DINNER?





#### **FISH**





#### **MEAT**





#### **PASTA**





#### VEGETABLES OR SALAD





#### **CHICKEN**





#### **EGGS**





#### **FRUITS**





# COOKING WAY IN YOUR HOUSE?



# DID YOU EAT IN RESTAURANTS?



# NOWADAYS, DO YOU EAT FAST FOOD?





- Sometimes (once or twice at month)
- Usually (once or twice a week)

### DO YOU THINK YOU USED TO EAT TASTIER FOOD IN THE PAST?



### DO YOU THINK IN THE PAST FOOD WAS DIFFERENT TO NOWADAYS FOOD?



## DID YOU PRACTICE ANY SPORT OR PHYSICAL ACTIVITY?



# SPORT OR DO PHYSICAL ACTIVITY?



### THANKS FOR LISTENING!