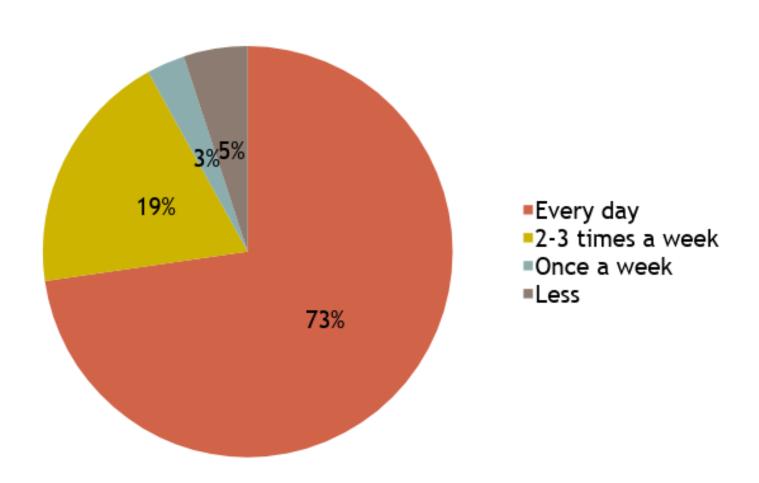

information contained therein



#### **COUNTRY**



#### **GENDER**



#### WHERE DID THEY LIVE?



### HOW MANY CHILDREN DOES THEY HAVE?



#### STUDY LEVELS AND DEGREES



### WHERE DID THEY USUALLY BUY THE FOOD?



### DID YOU USE TO BUY FOOD FROM OTHER COUNTRIES? (FRUITS, VEGETABLES...)



#### WHAT KIND OF FOOD DID YOU BUY?

food from other countries

food from abroad

of them

birşey almadım

birşey almadım

zen food

-coocked food

:ked food

sh food (meat, fruits, vegetables...)



### HOW DID YOU PRESERVE THE FOOD AT YOUR HOME?

Frozen food

Food storage

Using different ways of preserving

In the fridge



### HOW MANY MEALS DID YOU HAVE PER DAY?



### WHICH MEAL WAS THE MOST IMPORTANT MEAL OF THE DAY?



### WHAT TIME DID YOU EAT YOUR BREAKFAST?





#### MILK / COFFEE / TEA



#### **BREAD**



#### OLIVES



#### CHEESE



#### **EGGS**



#### FRUIT AND VEGETABLES



### WHAT TIME DID YOU EAT YOUR LUNCH?





#### **FISH**



#### **MEAT**



#### PASTA



#### VEGETABLES AND SALADS

#### **Ventas**



#### **CHICKEN**



#### **EGGS**



#### **BREAD**



#### **FRUIT**



## WHAT TIME DID YOU EAT YOUR DINNER?





#### **FISH**





#### **MEAT**





#### **PASTA**





#### VEGETABLES OR SALAD





#### **CHICKEN**





#### **EGGS**





#### **FRUITS**





# COOKING WAY IN YOUR HOUSE?



# DID YOU EAT IN RESTAURANTS?



# NOWADAYS, DO YOU EAT FAST FOOD?





- Sometimes (once or twice at month)
- Usually (once or twice a week)

### DO YOU THINK YOU USED TO EAT TASTIER FOOD IN THE PAST?



### DO YOU THINK IN THE PAST FOOD WAS DIFFERENT TO NOWADAYS FOO