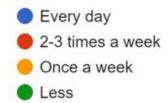

# NOWADAYS, DO YOU EAT FAST FOOD?

- Sometimes (once or twice at month)
- Usually (once or twice a week)