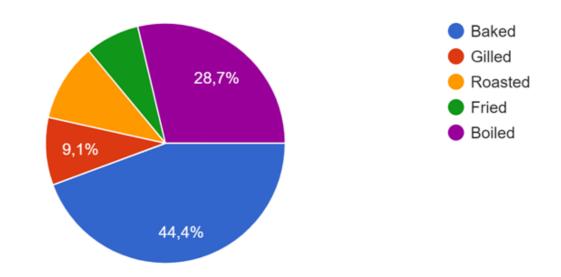

AT YOUR HOME?

Frozen food

Food storage

Using different ways of preserving

In the fridge



### HOW MANY MEALS DID YOU HAVE PER DAY?



### WHICH MEAL WAS THE MOST IMPORTANT MEAL OF THE DAY?



### WHAT TIME DID YOU EAT YOUR BREAKFAST?





#### MILK / COFFEE / TEA



#### **BREAD**



#### OLIVES



#### CHEESE



#### **EGGS**



#### FRUIT AND VEGETABLES



### WHAT TIME DID YOU EAT YOUR LUNCH?





#### **FISH**



#### **MEAT**



#### PASTA



#### VEGETABLES AND SALADS

#### **Ventas**



#### **CHICKEN**



#### **EGGS**



#### **BREAD**



#### **FRUIT**



## WHAT TIME DID YOU EAT YOUR DINNER?





#### **FISH**





#### **MEAT**





#### **PASTA**





#### VEGETABLES OR SALAD





#### **CHICKEN**





#### **EGGS**





#### **FRUITS**





# COOKING WAY IN YOUR HOUSE?



# DID YOU EAT IN RESTAURANTS?



# NOWADAYS, DO YOU EAT FAST FOOD?





- Sometimes (once or twice at month)
- Usually (once or twice a week)

### DO YOU THINK YOU USED TO EAT TASTIER FOOD IN THE PAST?



### DO YOU THINK IN THE PAST FOOD WAS DIFFERENT TO NOWADAYS FOOD?



## DID YOU PRACTICE ANY SPORT OR PHYSICAL ACTIVITY?



# SPORT OR DO PHYSICAL ACTIVITY?



### THANKS FOR LISTENING!