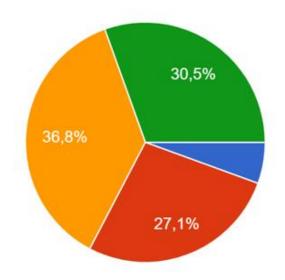

irşey almadım

zen food

-coocked food

:ked food

sh food (meat, fruits, vegetables...)



### HOW DID YOU PRESERVE THE FOOD AT YOUR HOME?

Frozen food

Food storage

Using different ways of preserving

In the fridge



### HOW MANY MEALS DID YOU HAVE PER DAY?



### WHICH MEAL WAS THE MOST IMPORTANT MEAL OF THE DAY?



### WHAT TIME DID YOU EAT YOUR BREAKFAST?





#### MILK / COFFEE / TEA



#### **BREAD**



#### OLIVES



#### CHEESE



#### **EGGS**



#### FRUIT AND VEGETABLES



### WHAT TIME DID YOU EAT YOUR LUNCH?





#### **FISH**



#### **MEAT**



#### PASTA



#### VEGETABLES AND SALADS

#### **Ventas**



#### **CHICKEN**



#### **EGGS**



#### **BREAD**



#### **FRUIT**



## WHAT TIME DID YOU EAT YOUR DINNER?





#### **FISH**





#### **MEAT**





#### **PASTA**





#### VEGETABLES OR SALAD





#### **CHICKEN**





#### **EGGS**





#### **FRUITS**





# COOKING WAY IN YOUR HOUSE?



# DID YOU EAT IN RESTAURANTS?



# NOWADAYS, DO YOU EAT FAST FOOD?





- Sometimes (once or twice at month)
- Usually (once or twice a week)

### DO YOU THINK YOU USED TO EAT TASTIER FOOD IN THE PAST?



### DO YOU THINK IN THE PAST FOOD WAS DIFFERENT TO NOWADAYS FOOD?



## DID YOU PRACTICE ANY SPORT OR PHYSICAL ACTIVITY?



# SPORT OR DO PHYSICAL ACTIVITY?



### THANKS FOR LISTENING!