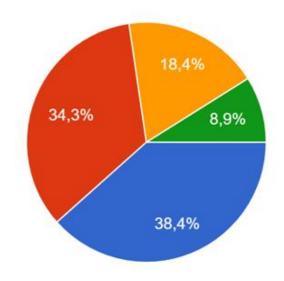

# NOWADAYS, DO YOU EAT FAST FOOD?

- Sometimes (once or twice at month)
- Usually (once or twice a week)