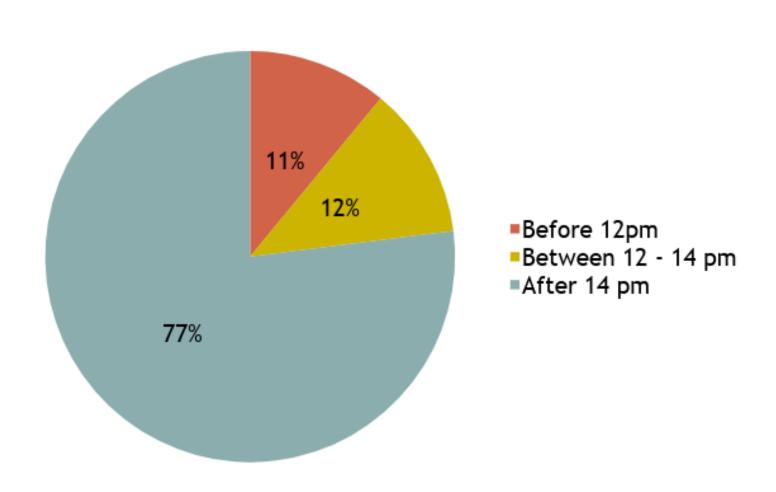

VE?



#### STUDY LEVELS AND DEGREES



### WHERE DID THEY USUALLY BUY THE FOOD?



### DID YOU USE TO BUY FOOD FROM OTHER COUNTRIES? (FRUITS, VEGETABLES...)



#### WHAT KIND OF FOOD DID YOU BUY?

food from other countries

food from abroad

of them

birşey almadım

birşey almadım

zen food

-coocked food

:ked food

sh food (meat, fruits, vegetables...)



### HOW DID YOU PRESERVE THE FOOD AT YOUR HOME?

Frozen food

Food storage

Using different ways of preserving

In the fridge



### HOW MANY MEALS DID YOU HAVE PER DAY?



### WHICH MEAL WAS THE MOST IMPORTANT MEAL OF THE DAY?



### WHAT TIME DID YOU EAT YOUR BREAKFAST?





#### MILK / COFFEE / TEA



#### **BREAD**



#### OLIVES



#### CHEESE



#### **EGGS**



#### FRUIT AND VEGETABLES



### WHAT TIME DID YOU EAT YOUR LUNCH?





#### **FISH**



#### **MEAT**



#### PASTA



#### VEGETABLES AND SALADS

#### **Ventas**



#### **CHICKEN**



#### **EGGS**



#### **BREAD**



#### **FRUIT**



## WHAT TIME DID YOU EAT YOUR DINNER?





#### **FISH**





#### **MEAT**





#### **PASTA**





#### VEGETABLES OR SALAD





#### **CHICKEN**





#### **EGGS**





#### **FRUITS**





# COOKING WAY IN YOUR HOUSE?



# DID YOU EAT IN RESTAURANTS?



# NOWADAYS, DO YOU EAT FAST FOOD?





- Sometimes (once or twice at month)
- Usually (once or twice a week)

### DO YOU THINK YOU USED TO EAT TASTIER FOOD IN THE PAST?



### DO YOU THINK IN THE PAST FOOD WAS DIFFERENT TO NOWADAYS FOOD?



## DID YOU PRACTICE ANY SPORT OR PHYSICAL ACTIVITY?



# SPORT OR DO PHYSICAL ACTIVITY?



### THANKS FOR LISTENING!