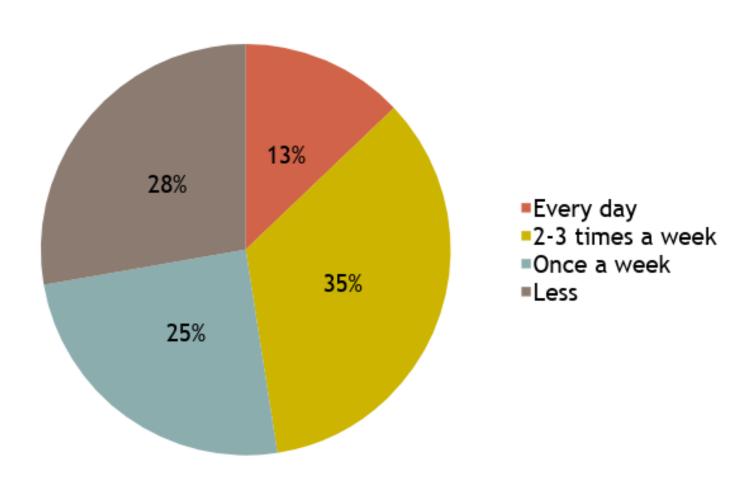

*



#### **GENDER**



#### WHERE DID THEY LIVE?



### HOW MANY CHILDREN DOES THEY HAVE?



#### STUDY LEVELS AND DEGREES



### WHERE DID THEY USUALLY BUY THE FOOD?



### DID YOU USE TO BUY FOOD FROM OTHER COUNTRIES? (FRUITS, VEGETABLES...)



#### WHAT KIND OF FOOD DID YOU BUY?

food from other countries

food from abroad

of them

birşey almadım

birşey almadım

zen food

-coocked food

:ked food

sh food (meat, fruits, vegetables...)



### HOW DID YOU PRESERVE THE FOOD AT YOUR HOME?

Frozen food

Food storage

Using different ways of preserving

In the fridge



### HOW MANY MEALS DID YOU HAVE PER DAY?



### WHICH MEAL WAS THE MOST IMPORTANT MEAL OF THE DAY?



### WHAT TIME DID YOU EAT YOUR BREAKFAST?





#### MILK / COFFEE / TEA



#### **BREAD**



#### OLIVES



#### CHEESE



#### **EGGS**



#### FRUIT AND VEGETABLES



### WHAT TIME DID YOU EAT YOUR LUNCH?





#### **FISH**



#### **MEAT**



#### PASTA



#### VEGETABLES AND SALADS

#### **Ventas**



#### **CHICKEN**



#### **EGGS**



#### **BREAD**



#### **FRUIT**



## WHAT TIME DID YOU EAT YOUR DINNER?





#### **FISH**





#### **MEAT**





#### **PASTA**





#### VEGETABLES OR SALAD





#### **CHICKEN**





#### **EGGS**





#### **FRUITS**





# COOKING WAY IN YOUR HOUSE?



# DID YOU EAT IN RESTAURANTS?



# NOWADAYS, DO YOU EAT FAST FOOD?





- Sometimes (once or twice at month)
- Usually (once or twice a week)

### DO YOU THINK YOU USED TO EAT TASTIER FOOD IN THE PAST?



### DO YOU THINK IN THE PAST FOOD WAS DIFFERENT TO NOWADAYS FOOD?



## DID YOU PRACTICE ANY SPORT OR PHYSICAL