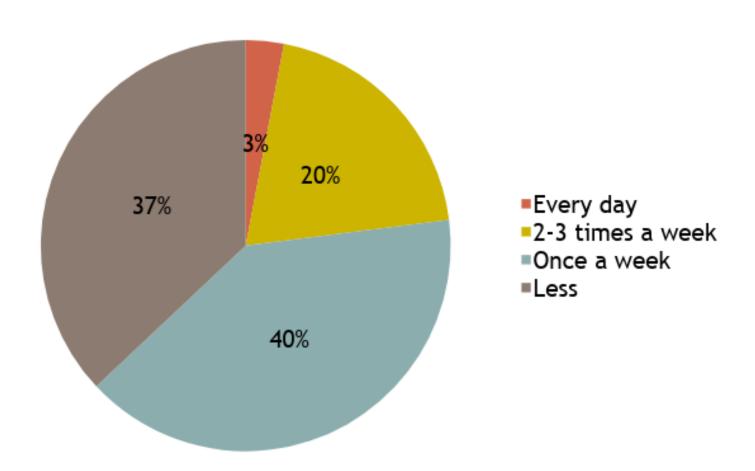

EVELS AND DEGREES



### WHERE DID THEY USUALLY BUY THE FOOD?



### DID YOU USE TO BUY FOOD FROM OTHER COUNTRIES? (FRUITS, VEGETABLES...)



#### WHAT KIND OF FOOD DID YOU BUY?

food from other countries

food from abroad

of them

birşey almadım

birşey almadım

zen food

-coocked food

:ked food

sh food (meat, fruits, vegetables...)



### HOW DID YOU PRESERVE THE FOOD AT YOUR HOME?

Frozen food

Food storage

Using different ways of preserving

In the fridge



### HOW MANY MEALS DID YOU HAVE PER DAY?



### WHICH MEAL WAS THE MOST IMPORTANT MEAL OF THE DAY?



### WHAT TIME DID YOU EAT YOUR BREAKFAST?





#### MILK / COFFEE / TEA



#### **BREAD**



#### OLIVES



#### CHEESE



#### **EGGS**



#### FRUIT AND VEGETABLES



### WHAT TIME DID YOU EAT YOUR LUNCH?





#### **FISH**



#### **MEAT**



#### PASTA



#### VEGETABLES AND SALADS

#### **Ventas**



#### **CHICKEN**



#### **EGGS**



#### **BREAD**



#### **FRUIT**



## WHAT TIME DID YOU EAT YOUR DINNER?





#### **FISH**





#### **MEAT**





#### **PASTA**





#### VEGETABLES OR SALAD





#### **CHICKEN**





#### **EGGS**





#### **FRUITS**





# COOKING WAY IN YOUR HOUSE?



# DID YOU EAT IN RESTAURANTS?



# NOWADAYS, DO YOU EAT FAST FOOD?





- Sometimes (once or twice at month)
- Usually (once or twice a week)

### DO YOU THINK YOU USED TO EAT TASTIER FOOD IN THE PAST?



### DO YOU THINK IN THE PAST FOOD WAS DIFFERENT TO NOWADAYS FOOD?



## DID YOU PRACTICE ANY SPORT OR PHYSICAL ACTIVITY?



# SPORT OR DO PHYSICAL ACTIVITY?



### THANKS FOR LISTENING!