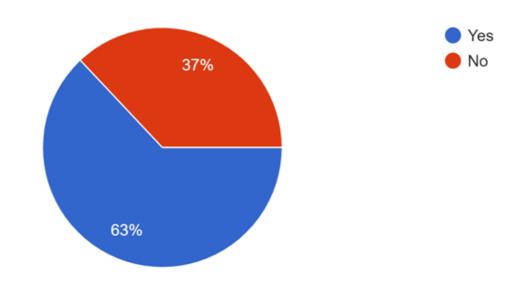

TIME DID YOU EAT YOUR BREAKFAST?





#### MILK / COFFEE / TEA



#### **BREAD**



#### OLIVES



#### CHEESE



#### **EGGS**



#### FRUIT AND VEGETABLES



### WHAT TIME DID YOU EAT YOUR LUNCH?





#### **FISH**



#### **MEAT**



#### PASTA



#### VEGETABLES AND SALADS

#### **Ventas**



#### **CHICKEN**



#### **EGGS**



#### **BREAD**



#### **FRUIT**



## WHAT TIME DID YOU EAT YOUR DINNER?





#### **FISH**





#### **MEAT**





#### **PASTA**





#### VEGETABLES OR SALAD





#### **CHICKEN**





#### **EGGS**





#### **FRUITS**





# COOKING WAY IN YOUR HOUSE?



# DID YOU EAT IN RESTAURANTS?



# NOWADAYS, DO YOU EAT FAST FOOD?





- Sometimes (once or twice at month)
- Usually (once or twice a week)

### DO YOU THINK YOU USED TO EAT TASTIER FOOD IN THE PAST?



### DO YOU THINK IN THE PAST FOOD WAS DIFFERENT TO NOWADAYS FOOD?



## DID YOU PRACTICE ANY SPORT OR PHYSICAL ACTIVITY?



# SPORT OR DO PHYSICAL ACTIVITY?



### THANKS FOR LISTENING!