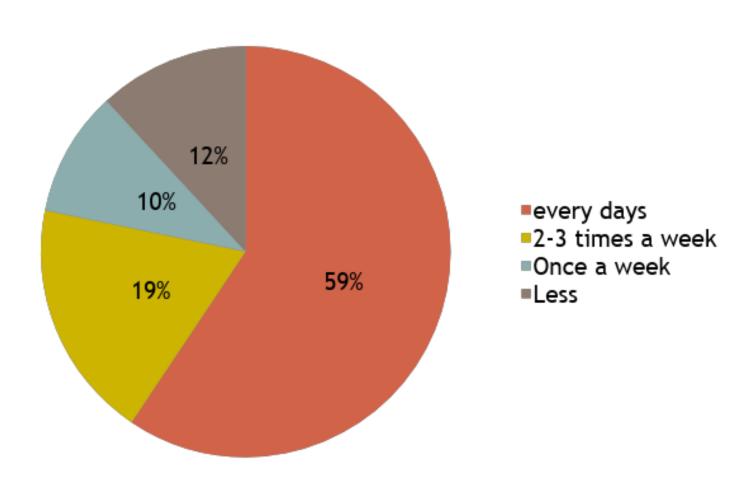

S...)



#### WHAT KIND OF FOOD DID YOU BUY?

food from other countries

food from abroad

of them

birşey almadım

birşey almadım

zen food

-coocked food

:ked food

sh food (meat, fruits, vegetables...)



### HOW DID YOU PRESERVE THE FOOD AT YOUR HOME?

Frozen food

Food storage

Using different ways of preserving

In the fridge



### HOW MANY MEALS DID YOU HAVE PER DAY?



### WHICH MEAL WAS THE MOST IMPORTANT MEAL OF THE DAY?



### WHAT TIME DID YOU EAT YOUR BREAKFAST?





#### MILK / COFFEE / TEA



#### **BREAD**



#### OLIVES



#### CHEESE



#### **EGGS**



#### FRUIT AND VEGETABLES



### WHAT TIME DID YOU EAT YOUR LUNCH?





#### **FISH**



#### **MEAT**



#### PASTA



#### VEGETABLES AND SALADS

#### **Ventas**



#### **CHICKEN**



#### **EGGS**



#### **BREAD**



#### **FRUIT**



## WHAT TIME DID YOU EAT YOUR DINNER?





#### **FISH**





#### **MEAT**





#### **PASTA**





#### VEGETABLES OR SALAD





#### **CHICKEN**





#### **EGGS**





#### **FRUITS**





# COOKING WAY IN YOUR HOUSE?



# DID YOU EAT IN RESTAURANTS?



# NOWADAYS, DO YOU EAT FAST FOOD?





- Sometimes (once or twice at month)
- Usually (once or twice a week)

### DO YOU THINK YOU USED TO EAT TASTIER FOOD IN THE PAST?



### DO YOU THINK IN THE PAST FOOD WAS DIFFERENT TO NOWADAYS FOOD?



## DID YOU PRACTICE ANY SPORT OR PHYSICAL ACTIVITY?



# SPORT OR DO PHYSICAL ACTIVITY?



### THANKS FOR LISTENING!