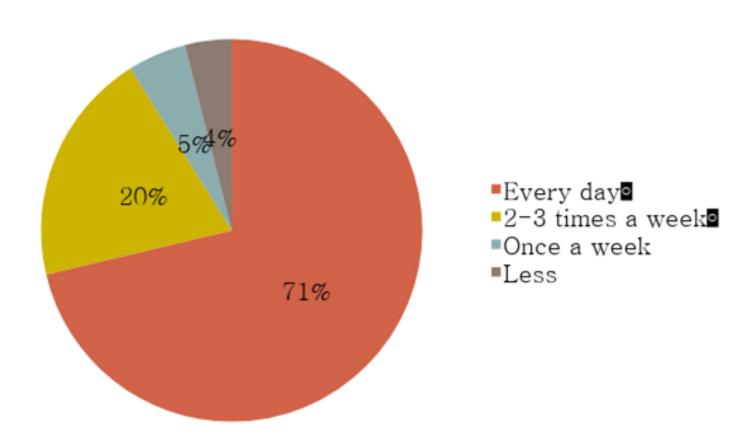

ned therein



#### **COUNTRY**



#### **GENDER**



#### WHERE DID THEY LIVE?



### HOW MANY CHILDREN DOES THEY HAVE?



#### STUDY LEVELS AND DEGREES



### WHERE DID THEY USUALLY BUY THE FOOD?



### DID YOU USE TO BUY FOOD FROM OTHER COUNTRIES? (FRUITS, VEGETABLES...)



#### WHAT KIND OF FOOD DID YOU BUY?

food from other countries

food from abroad

of them

birşey almadım

birşey almadım

zen food

-coocked food

:ked food

sh food (meat, fruits, vegetables...)



### HOW DID YOU PRESERVE THE FOOD AT YOUR HOME?

Frozen food

Food storage

Using different ways of preserving

In the fridge



### HOW MANY MEALS DID YOU HAVE PER DAY?



### WHICH MEAL WAS THE MOST IMPORTANT MEAL OF THE DAY?



### WHAT TIME DID YOU EAT YOUR BREAKFAST?





#### MILK / COFFEE / TEA



#### **BREAD**



#### OLIVES



#### CHEESE



#### **EGGS**



#### FRUIT AND VEGETABLES



### WHAT TIME DID YOU EAT YOUR LUNCH?





#### **FISH**



#### **MEAT**



#### PASTA



#### VEGETABLES AND SALADS

#### **Ventas**



#### **CHICKEN**



#### **EGGS**



#### **BREAD**



#### **FRUIT**



## WHAT TIME DID YOU EAT YOUR DINNER?





#### **FISH**





#### **MEAT**





#### **PASTA**





#### VEGETABLES OR SALAD





#### **CHICKEN**





#### **EGGS**





#### **FRUITS**





# COOKING WAY IN YOUR HOUSE?



# DID YOU EAT IN RESTAURANTS?



# NOWADAYS, DO YOU EAT FAST FOOD?





- Sometimes (once or twice at month)
- Usually (once or twice a week)

### DO YOU THINK YOU USED TO EAT TASTIER FOOD IN THE PAST?



### DO YOU THINK IN THE PAST FOOD WAS DIFFERENT TO NOWADAYS FOOD?



## DID YOU P