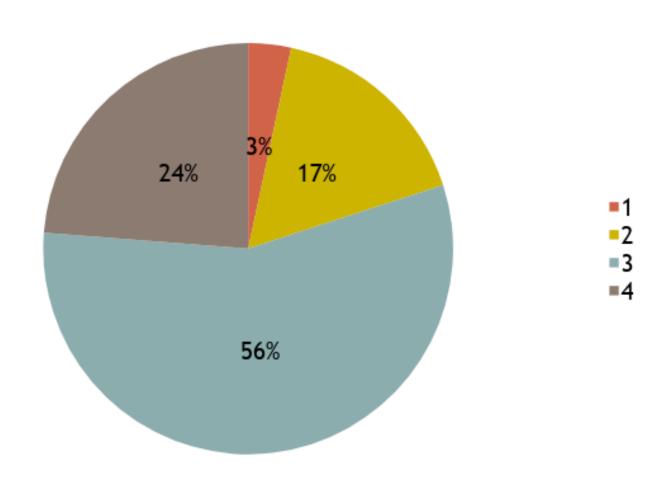

nts which reflects the views only of the authors, and the Commission cannot be held responsible for any use which may be made of the information contained therein



#### **COUNTRY**



#### **GENDER**



#### WHERE DID THEY LIVE?



### HOW MANY CHILDREN DOES THEY HAVE?



#### STUDY LEVELS AND DEGREES



### WHERE DID THEY USUALLY BUY THE FOOD?



### DID YOU USE TO BUY FOOD FROM OTHER COUNTRIES? (FRUITS, VEGETABLES...)



#### WHAT KIND OF FOOD DID YOU BUY?

food from other countries

food from abroad

of them

birşey almadım

birşey almadım

zen food

-coocked food

:ked food

sh food (meat, fruits, vegetables...)



### HOW DID YOU PRESERVE THE FOOD AT YOUR HOME?

Frozen food

Food storage

Using different ways of preserving

In the fridge



### HOW MANY MEALS DID YOU HAVE PER DAY?



### WHICH MEAL WAS THE MOST IMPORTANT MEAL OF THE DAY?



### WHAT TIME DID YOU EAT YOUR BREAKFAST?





#### MILK / COFFEE / TEA



#### **BREAD**



#### OLIVES



#### CHEESE



#### **EGGS**



#### FRUIT AND VEGETABLES



### WHAT TIME DID YOU EAT YOUR LUNCH?





#### **FISH**



#### **MEAT**



#### PASTA



#### VEGETABLES AND SALADS

#### **Ventas**



#### **CHICKEN**



#### **EGGS**



#### **BREAD**



#### **FRUIT**



## WHAT TIME DID YOU EAT YOUR DINNER?





#### **FISH**





#### **MEAT**





#### **PASTA**





#### VEGETABLES OR SALAD





#### **CHICKEN**





#### **EGGS**





#### **FRUITS**





# COOKING WAY IN YOUR HOUSE?



# DID YOU EAT IN RESTAURANTS?



# NOWADAYS, DO YOU EAT FAST FOOD?





- Sometimes (once or twice at month)
- Usually (once or twice a