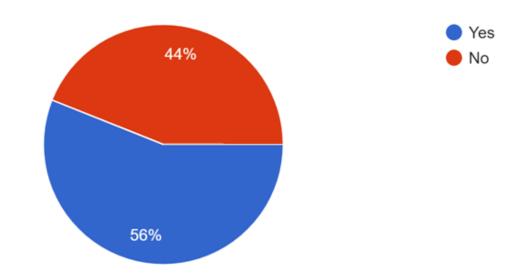

### WHAT TIME DID YOU EAT YOUR LUNCH?





#### **FISH**



#### **MEAT**



#### PASTA



#### VEGETABLES AND SALADS

#### **Ventas**



#### **CHICKEN**



#### **EGGS**



#### **BREAD**



#### **FRUIT**



## WHAT TIME DID YOU EAT YOUR DINNER?





#### **FISH**





#### **MEAT**





#### **PASTA**





#### VEGETABLES OR SALAD





#### **CHICKEN**





#### **EGGS**





#### **FRUITS**





# COOKING WAY IN YOUR HOUSE?



# DID YOU EAT IN RESTAURANTS?



# NOWADAYS, DO YOU EAT FAST FOOD?





- Sometimes (once or twice at month)
- Usually (once or twice a week)

### DO YOU THINK YOU USED TO EAT TASTIER FOOD IN THE PAST?



### DO YOU THINK IN THE PAST FOOD WAS DIFFERENT TO NOWADAYS FOOD?



## DID YOU PRACTICE ANY SPORT OR PHYSICAL ACTIVITY?



# SPORT OR DO PHYSICAL ACTIVITY?



### THANKS FOR LISTENING!