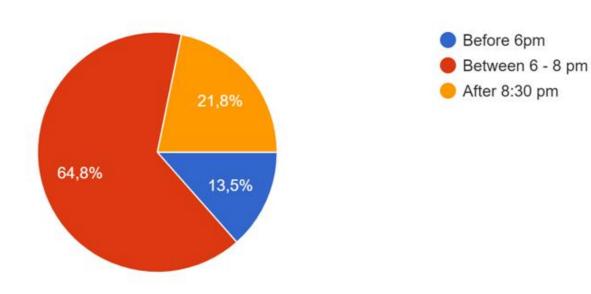

er countries

food from abroad

of them

birşey almadım

birşey almadım

zen food

-coocked food

:ked food

sh food (meat, fruits, vegetables...)



### HOW DID YOU PRESERVE THE FOOD AT YOUR HOME?

Frozen food

Food storage

Using different ways of preserving

In the fridge



### HOW MANY MEALS DID YOU HAVE PER DAY?



### WHICH MEAL WAS THE MOST IMPORTANT MEAL OF THE DAY?



### WHAT TIME DID YOU EAT YOUR BREAKFAST?





#### MILK / COFFEE / TEA



#### **BREAD**



#### OLIVES



#### CHEESE



#### **EGGS**



#### FRUIT AND VEGETABLES



### WHAT TIME DID YOU EAT YOUR LUNCH?





#### **FISH**



#### **MEAT**



#### PASTA



#### VEGETABLES AND SALADS

#### **Ventas**



#### **CHICKEN**



#### **EGGS**



#### **BREAD**



#### **FRUIT**



## WHAT TIME DID YOU EAT YOUR DINNER?





#### **FISH**





#### **MEAT**





#### **PASTA**





#### VEGETABLES OR SALAD





#### **CHICKEN**





#### **EGGS**





#### **FRUITS**





# COOKING WAY IN YOUR HOUSE?



# DID YOU EAT IN RESTAURANTS?



# NOWADAYS, DO YOU EAT FAST FOOD?





- Sometimes (once or twice at month)
- Usually (once or twice a week)

### DO YOU THINK YOU USED TO EAT TASTIER FOOD IN THE PAST?



### DO YOU THINK IN THE PAST FOOD WAS DIFFERENT TO NOWADAYS FOOD?



## DID YOU PRACTICE ANY SPORT OR PHYSICAL ACTIVITY?



# SPORT OR DO PHYSICAL ACTIVITY?



### THANKS FOR LISTENING!