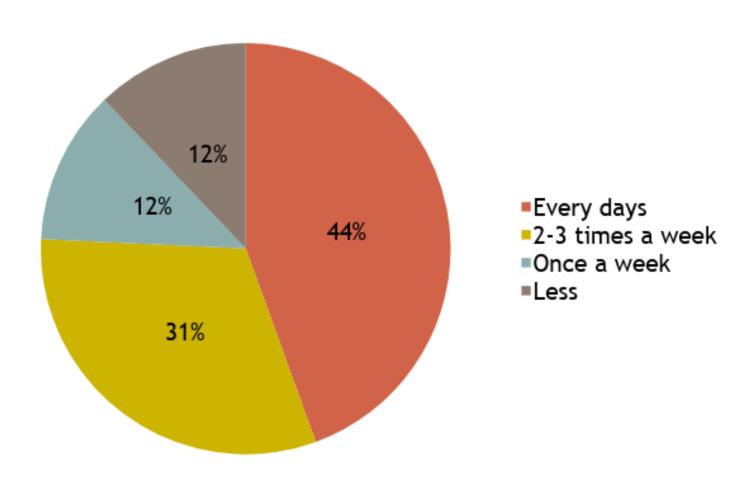

KIND OF FOOD DID YOU BUY?

food from other countries

food from abroad

of them

birşey almadım

birşey almadım

zen food

-coocked food

:ked food

sh food (meat, fruits, vegetables...)



### HOW DID YOU PRESERVE THE FOOD AT YOUR HOME?

Frozen food

Food storage

Using different ways of preserving

In the fridge



### HOW MANY MEALS DID YOU HAVE PER DAY?



### WHICH MEAL WAS THE MOST IMPORTANT MEAL OF THE DAY?



### WHAT TIME DID YOU EAT YOUR BREAKFAST?





#### MILK / COFFEE / TEA



#### **BREAD**



#### OLIVES



#### CHEESE



#### **EGGS**



#### FRUIT AND VEGETABLES



### WHAT TIME DID YOU EAT YOUR LUNCH?





#### **FISH**



#### **MEAT**



#### PASTA



#### VEGETABLES AND SALADS

#### **Ventas**



#### **CHICKEN**



#### **EGGS**



#### **BREAD**



#### **FRUIT**



## WHAT TIME DID YOU EAT YOUR DINNER?





#### **FISH**





#### **MEAT**





#### **PASTA**





#### VEGETABLES OR SALAD





#### **CHICKEN**





#### **EGGS**





#### **FRUITS**





# COOKING WAY IN YOUR HOUSE?



# DID YOU EAT IN RESTAURANTS?



# NOWADAYS, DO YOU EAT FAST FOOD?





- Sometimes (once or twice at month)
- Usually (once or twice a week)

### DO YOU THINK YOU USED TO EAT TASTIER FOOD IN THE PAST?



### DO YOU THINK IN THE PAST FOOD WAS DIFFERENT TO NOWADAYS FOOD?



## DID YOU PRACTICE ANY SPORT OR PHYSICAL ACTIVITY?



# SPORT OR DO PHYSICAL ACTIVITY?



### THANKS FOR LISTENING!