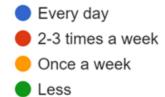

food (meat, fruits, vegetables...)



### HOW DID YOU PRESERVE THE FOOD AT YOUR HOME?

Frozen food

Food storage

Using different ways of preserving

In the fridge



### HOW MANY MEALS DID YOU HAVE PER DAY?



### WHICH MEAL WAS THE MOST IMPORTANT MEAL OF THE DAY?



### WHAT TIME DID YOU EAT YOUR BREAKFAST?





#### MILK / COFFEE / TEA



#### **BREAD**



#### OLIVES



#### CHEESE



#### **EGGS**



#### FRUIT AND VEGETABLES



### WHAT TIME DID YOU EAT YOUR LUNCH?





#### **FISH**



#### **MEAT**



#### PASTA



#### VEGETABLES AND SALADS

#### **Ventas**



#### **CHICKEN**



#### **EGGS**



#### **BREAD**



#### **FRUIT**



## WHAT TIME DID YOU EAT YOUR DINNER?





#### **FISH**





#### **MEAT**





#### **PASTA**





#### VEGETABLES OR SALAD





#### **CHICKEN**





#### **EGGS**





#### **FRUITS**





# COOKING WAY IN YOUR HOUSE?



# DID YOU EAT IN RESTAURANTS?



# NOWADAYS, DO YOU EAT FAST FOOD?





- Sometimes (once or twice at month)
- Usually (once or twice a week)

### DO YOU THINK YOU USED TO EAT TASTIER FOOD IN THE PAST?



### DO YOU THINK IN THE PAST FOOD WAS DIFFERENT TO NOWADAYS FOOD?



## DID YOU PRACTICE ANY SPORT OR PHYSICAL ACTIVITY?



# SPORT OR DO PHYSICAL ACTIVITY?



### THANKS FOR LISTENING!