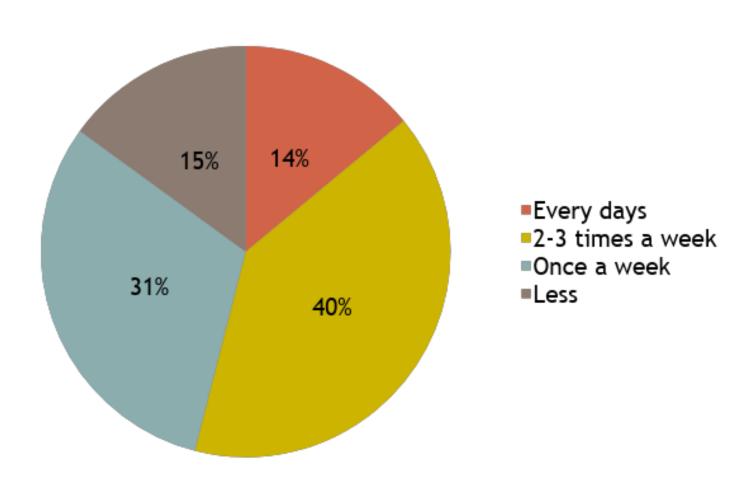

(FRUITS, VEGETABLES...)



#### WHAT KIND OF FOOD DID YOU BUY?

food from other countries

food from abroad

of them

birşey almadım

birşey almadım

zen food

-coocked food

:ked food

sh food (meat, fruits, vegetables...)



### HOW DID YOU PRESERVE THE FOOD AT YOUR HOME?

Frozen food

Food storage

Using different ways of preserving

In the fridge



### HOW MANY MEALS DID YOU HAVE PER DAY?



### WHICH MEAL WAS THE MOST IMPORTANT MEAL OF THE DAY?



### WHAT TIME DID YOU EAT YOUR BREAKFAST?





#### MILK / COFFEE / TEA



#### **BREAD**



#### OLIVES



#### CHEESE



#### **EGGS**



#### FRUIT AND VEGETABLES



### WHAT TIME DID YOU EAT YOUR LUNCH?





#### **FISH**



#### **MEAT**



#### PASTA



#### VEGETABLES AND SALADS

#### **Ventas**



#### **CHICKEN**



#### **EGGS**



#### **BREAD**



#### **FRUIT**



## WHAT TIME DID YOU EAT YOUR DINNER?





#### **FISH**





#### **MEAT**





#### **PASTA**





#### VEGETABLES OR SALAD





#### **CHICKEN**





#### **EGGS**





#### **FRUITS**





# COOKING WAY IN YOUR HOUSE?



# DID YOU EAT IN RESTAURANTS?



# NOWADAYS, DO YOU EAT FAST FOOD?





- Sometimes (once or twice at month)
- Usually (once or twice a week)

### DO YOU THINK YOU USED TO EAT TASTIER FOOD IN THE PAST?



### DO YOU THINK IN THE PAST FOOD WAS DIFFERENT TO NOWADAYS FOOD?



## DID YOU PRACTICE ANY SPORT OR PHYSICAL ACTIVITY?



# SPORT OR DO PHYSICAL ACTIVITY?



### THANKS FOR LISTENING!