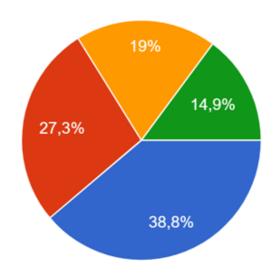

### HOW DID YOU PRESERVE THE FOOD AT YOUR HOME?

Frozen food

Food storage

Using different ways of preserving

In the fridge



### HOW MANY MEALS DID YOU HAVE PER DAY?



### WHICH MEAL WAS THE MOST IMPORTANT MEAL OF THE DAY?



### WHAT TIME DID YOU EAT YOUR BREAKFAST?





#### MILK / COFFEE / TEA



#### **BREAD**



#### OLIVES



#### CHEESE



#### **EGGS**



#### FRUIT AND VEGETABLES



### WHAT TIME DID YOU EAT YOUR LUNCH?





#### **FISH**



#### **MEAT**



#### PASTA



#### VEGETABLES AND SALADS

#### **Ventas**



#### **CHICKEN**



#### **EGGS**



#### **BREAD**



#### **FRUIT**



## WHAT TIME DID YOU EAT YOUR DINNER?





#### **FISH**





#### **MEAT**





#### **PASTA**





#### VEGETABLES OR SALAD





#### **CHICKEN**





#### **EGGS**





#### **FRUITS**





# COOKING WAY IN YOUR HOUSE?



# DID YOU EAT IN RESTAURANTS?



# NOWADAYS, DO YOU EAT FAST FOOD?





- Sometimes (once or twice at month)
- Usually (once or twice a week)

### DO YOU THINK YOU USED TO EAT TASTIER FOOD IN THE PAST?



### DO YOU THINK IN THE PAST FOOD WAS DIFFERENT TO NOWADAYS FOOD?



## DID YOU PRACTICE ANY SPORT OR PHYSICAL ACTIVITY?



# SPORT OR DO PHYSICAL ACTIVITY?



### THANKS FOR LISTENING!