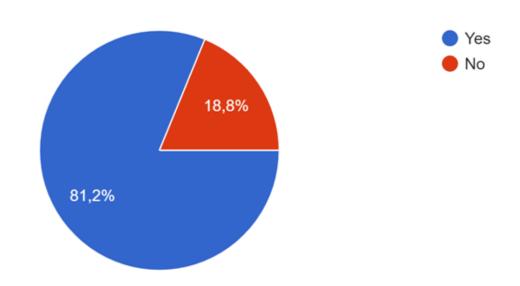

## **BREAD**



#### OLIVES



#### CHEESE



#### **EGGS**



#### FRUIT AND VEGETABLES



### WHAT TIME DID YOU EAT YOUR LUNCH?





#### **FISH**



#### **MEAT**



#### PASTA



#### VEGETABLES AND SALADS

#### **Ventas**



#### **CHICKEN**



#### **EGGS**



#### **BREAD**



#### **FRUIT**



## WHAT TIME DID YOU EAT YOUR DINNER?





#### **FISH**





#### **MEAT**





#### **PASTA**





#### VEGETABLES OR SALAD





#### **CHICKEN**





#### **EGGS**





#### **FRUITS**





# COOKING WAY IN YOUR HOUSE?



# DID YOU EAT IN RESTAURANTS?



# NOWADAYS, DO YOU EAT FAST FOOD?





- Sometimes (once or twice at month)
- Usually (once or twice a week)

### DO YOU THINK YOU USED TO EAT TASTIER FOOD IN THE PAST?



### DO YOU THINK IN THE PAST FOOD WAS DIFFERENT TO NOWADAYS FOOD?



## DID YOU PRACTICE ANY SPORT OR PHYSICAL ACTIVITY?



# SPORT OR DO PHYSICAL ACTIVITY?



### THANKS FOR LISTENING!