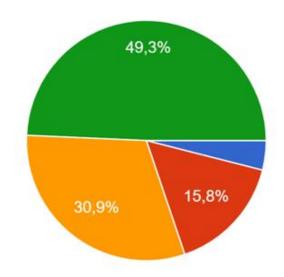

from abroad

of them

birşey almadım

birşey almadım

zen food

-coocked food

:ked food

sh food (meat, fruits, vegetables...)



### HOW DID YOU PRESERVE THE FOOD AT YOUR HOME?

Frozen food

Food storage

Using different ways of preserving

In the fridge



### HOW MANY MEALS DID YOU HAVE PER DAY?



### WHICH MEAL WAS THE MOST IMPORTANT MEAL OF THE DAY?



### WHAT TIME DID YOU EAT YOUR BREAKFAST?





#### MILK / COFFEE / TEA



#### **BREAD**



#### OLIVES



#### CHEESE



#### **EGGS**



#### FRUIT AND VEGETABLES



### WHAT TIME DID YOU EAT YOUR LUNCH?





#### **FISH**



#### **MEAT**



#### PASTA



#### VEGETABLES AND SALADS

#### **Ventas**



#### **CHICKEN**



#### **EGGS**



#### **BREAD**



#### **FRUIT**



## WHAT TIME DID YOU EAT YOUR DINNER?





#### **FISH**





#### **MEAT**





#### **PASTA**





#### VEGETABLES OR SALAD





#### **CHICKEN**





#### **EGGS**





#### **FRUITS**





# COOKING WAY IN YOUR HOUSE?



# DID YOU EAT IN RESTAURANTS?



# NOWADAYS, DO YOU EAT FAST FOOD?





- Sometimes (once or twice at month)
- Usually (once or twice a week)

### DO YOU THINK YOU USED TO EAT TASTIER FOOD IN THE PAST?



### DO YOU THINK IN THE PAST FOOD WAS DIFFERENT TO NOWADAYS FOOD?



## DID YOU PRACTICE ANY SPORT OR PHYSICAL ACTIVITY?



# SPORT OR DO PHYSICAL ACTIVITY?



### THANKS FOR LISTENING!