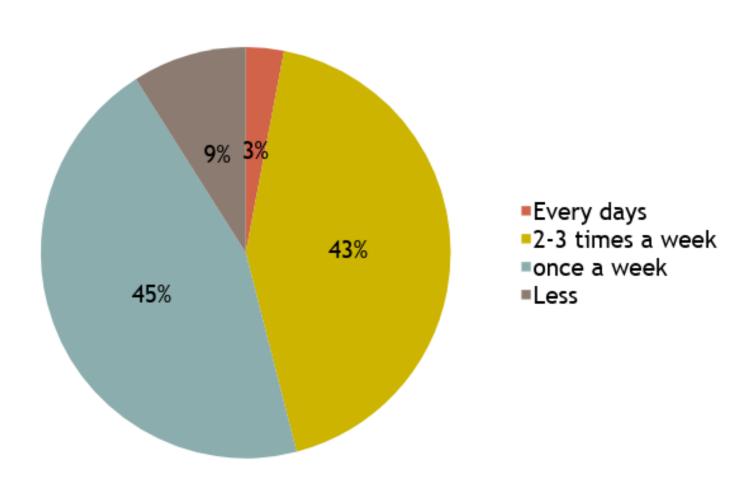

OTHER COUNTRIES? (FRUITS, VEGETABLES...)



#### WHAT KIND OF FOOD DID YOU BUY?

food from other countries

food from abroad

of them

birşey almadım

birşey almadım

zen food

-coocked food

:ked food

sh food (meat, fruits, vegetables...)



### HOW DID YOU PRESERVE THE FOOD AT YOUR HOME?

Frozen food

Food storage

Using different ways of preserving

In the fridge



### HOW MANY MEALS DID YOU HAVE PER DAY?



### WHICH MEAL WAS THE MOST IMPORTANT MEAL OF THE DAY?



### WHAT TIME DID YOU EAT YOUR BREAKFAST?





#### MILK / COFFEE / TEA



#### **BREAD**



#### OLIVES



#### CHEESE



#### **EGGS**



#### FRUIT AND VEGETABLES



### WHAT TIME DID YOU EAT YOUR LUNCH?





#### **FISH**



#### **MEAT**



#### PASTA



#### VEGETABLES AND SALADS

#### **Ventas**



#### **CHICKEN**



#### **EGGS**



#### **BREAD**



#### **FRUIT**



## WHAT TIME DID YOU EAT YOUR DINNER?





#### **FISH**





#### **MEAT**





#### **PASTA**





#### VEGETABLES OR SALAD





#### **CHICKEN**





#### **EGGS**





#### **FRUITS**





# COOKING WAY IN YOUR HOUSE?



# DID YOU EAT IN RESTAURANTS?



# NOWADAYS, DO YOU EAT FAST FOOD?





- Sometimes (once or twice at month)
- Usually (once or twice a week)

### DO YOU THINK YOU USED TO EAT TASTIER FOOD IN THE PAST?



### DO YOU THINK IN THE PAST FOOD WAS DIFFERENT TO NOWADAYS FOOD?



## DID YOU PRACTICE ANY SPORT OR PHYSICAL ACTIVITY?



# SPORT OR DO PHYSICAL ACTIVITY?



### THANKS FOR LISTENING!