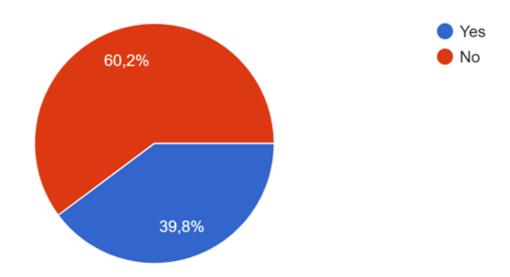

storage

Using different ways of preserving

In the fridge



### HOW MANY MEALS DID YOU HAVE PER DAY?



### WHICH MEAL WAS THE MOST IMPORTANT MEAL OF THE DAY?



### WHAT TIME DID YOU EAT YOUR BREAKFAST?





#### MILK / COFFEE / TEA



#### **BREAD**



#### OLIVES



#### CHEESE



#### **EGGS**



#### FRUIT AND VEGETABLES



### WHAT TIME DID YOU EAT YOUR LUNCH?





#### **FISH**



#### **MEAT**



#### PASTA



#### VEGETABLES AND SALADS

#### **Ventas**



#### **CHICKEN**



#### **EGGS**



#### **BREAD**



#### **FRUIT**



## WHAT TIME DID YOU EAT YOUR DINNER?





#### **FISH**





#### **MEAT**





#### **PASTA**





#### VEGETABLES OR SALAD





#### **CHICKEN**





#### **EGGS**





#### **FRUITS**





# COOKING WAY IN YOUR HOUSE?



# DID YOU EAT IN RESTAURANTS?



# NOWADAYS, DO YOU EAT FAST FOOD?





- Sometimes (once or twice at month)
- Usually (once or twice a week)

### DO YOU THINK YOU USED TO EAT TASTIER FOOD IN THE PAST?



### DO YOU THINK IN THE PAST FOOD WAS DIFFERENT TO NOWADAYS FOOD?



## DID YOU PRACTICE ANY SPORT OR PHYSICAL ACTIVITY?



# SPORT OR DO PHYSICAL ACTIVITY?



### THANKS FOR LISTENING!