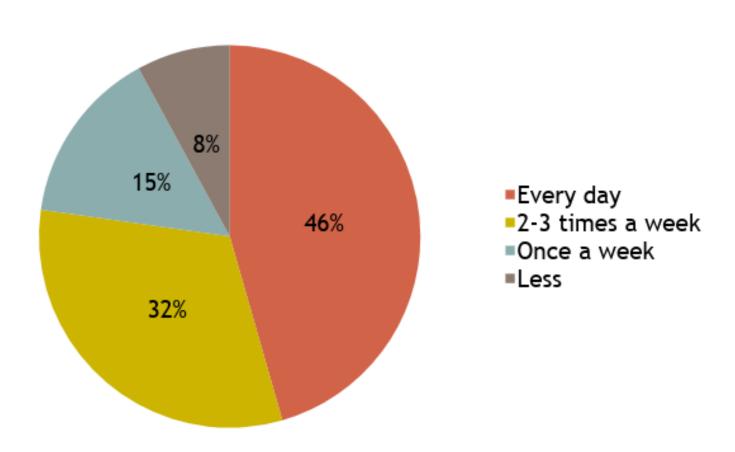

SE TO BUY FOOD FROM OTHER COUNTRIES? (FRUITS, VEGETABLES...)



#### WHAT KIND OF FOOD DID YOU BUY?

food from other countries

food from abroad

of them

birşey almadım

birşey almadım

zen food

-coocked food

:ked food

sh food (meat, fruits, vegetables...)



### HOW DID YOU PRESERVE THE FOOD AT YOUR HOME?

Frozen food

Food storage

Using different ways of preserving

In the fridge



### HOW MANY MEALS DID YOU HAVE PER DAY?



### WHICH MEAL WAS THE MOST IMPORTANT MEAL OF THE DAY?



### WHAT TIME DID YOU EAT YOUR BREAKFAST?





#### MILK / COFFEE / TEA



#### **BREAD**



#### OLIVES



#### CHEESE



#### **EGGS**



#### FRUIT AND VEGETABLES



### WHAT TIME DID YOU EAT YOUR LUNCH?





#### **FISH**



#### **MEAT**



#### PASTA



#### VEGETABLES AND SALADS

#### **Ventas**



#### **CHICKEN**



#### **EGGS**



#### **BREAD**



#### **FRUIT**



## WHAT TIME DID YOU EAT YOUR DINNER?





#### **FISH**





#### **MEAT**





#### **PASTA**





#### VEGETABLES OR SALAD





#### **CHICKEN**





#### **EGGS**





#### **FRUITS**





# COOKING WAY IN YOUR HOUSE?



# DID YOU EAT IN RESTAURANTS?



# NOWADAYS, DO YOU EAT FAST FOOD?





- Sometimes (once or twice at month)
- Usually (once or twice a week)

### DO YOU THINK YOU USED TO EAT TASTIER FOOD IN THE PAST?



### DO YOU THINK IN THE PAST FOOD WAS DIFFERENT TO NOWADAYS FOOD?



## DID YOU PRACTICE ANY SPORT OR PHYSICAL ACTIVITY?



# SPORT OR DO PHYSICAL ACTIVITY?



### THANKS FOR LISTENING!