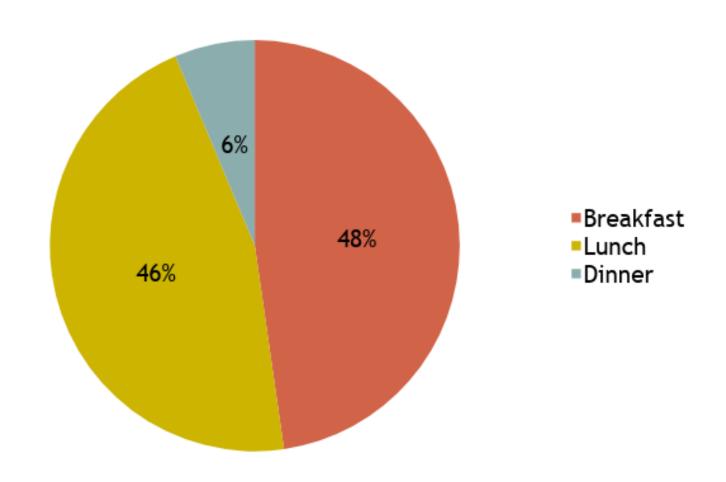

Commission cannot be held responsible for any use which may be made of the information contained therein



#### **COUNTRY**



#### **GENDER**



#### WHERE DID THEY LIVE?



### HOW MANY CHILDREN DOES THEY HAVE?



#### STUDY LEVELS AND DEGREES



### WHERE DID THEY USUALLY BUY THE FOOD?



### DID YOU USE TO BUY FOOD FROM OTHER COUNTRIES? (FRUITS, VEGETABLES...)



#### WHAT KIND OF FOOD DID YOU BUY?

food from other countries

food from abroad

of them

birşey almadım

birşey almadım

zen food

-coocked food

:ked food

sh food (meat, fruits, vegetables...)



### HOW DID YOU PRESERVE THE FOOD AT YOUR HOME?

Frozen food

Food storage

Using different ways of preserving

In the fridge



### HOW MANY MEALS DID YOU HAVE PER DAY?



### WHICH MEAL WAS THE MOST IMPORTANT MEAL OF THE DAY?



### WHAT TIME DID YOU EAT YOUR BREAKFAST?





#### MILK / COFFEE / TEA



#### **BREAD**



#### OLIVES



#### CHEESE



#### **EGGS**



#### FRUIT AND VEGETABLES



### WHAT TIME DID YOU EAT YOUR LUNCH?





#### **FISH**



#### **MEAT**



#### PASTA



#### VEGETABLES AND SALADS

#### **Ventas**



#### **CHICKEN**



#### **EGGS**



#### **BREAD**



#### **FRUIT**



## WHAT TIME DID YOU EAT YOUR DINNER?





#### **FISH**





#### **MEAT**





#### **PASTA**





#### VEGETABLES OR SALAD





#### **CHICKEN**





#### **EGGS**





#### **FRUITS**





# COOKING WAY IN YOUR HOUSE?



# DID YOU EAT IN RESTAURANTS?



# NOWADAYS, DO YOU EAT FAST FOOD?





- Sometimes (once or twice at month)
- Usually (once or twice a week)

### DO YOU THINK YOU USED TO EAT TASTIER FOOD IN T